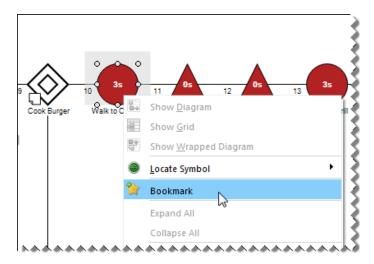

... Design Profit® provides bookmarks that let you "jump" to various symbols inside of a large diagram.

## **Bookmarks**

If you have a large diagram and need to revisit certain symbols often, bookmarks are the way to go!

1. Right-click your favorite symbols to bookmark them (or use CTRL + B).

2. Make sure you have the **Bookmarks** docked window visible!