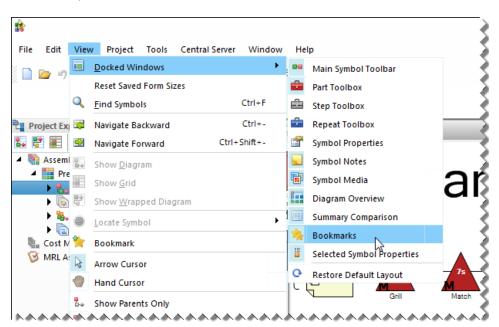

## **Bookmarks**

If you have a large diagram and need to revisit certain symbols often, bookmarks are the way to go!

1. Right-click your favorite symbols to bookmark them (or use CTRL + B).

2. Make sure you have the **Bookmarks** docked window visible!