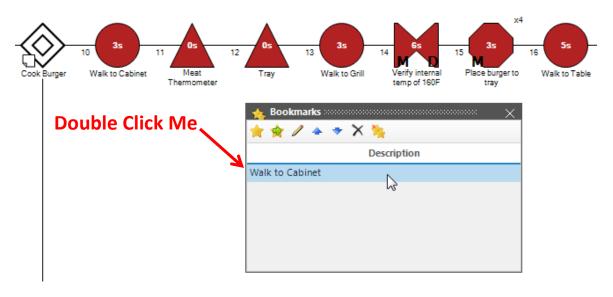

Munro Software Development Center

2896 N. Williamston Road - Suite 300 Williamston, MI 48895

Tel: 517-655-6171 Tech Support: 517-655-6179

3. With the bookmark window open, just double-click any symbol to instantly jump straight to it!